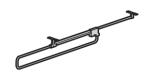

ble in Melamine, sablè lacquered or Veneer finish. Doors also available in glass; when doors are in glass the frame is in Veneer.



#### **FINISHES**

#### Structure:

**Melamine:** UE White, Silver, Titanio, Delavè, Comfort, White Snow, Magnolia, Oak 2017, Eucalyptus, White Colour Fir.

**Sablè lacquered,** available in different sample collection colours.

**Veneer:** Magnolia, Colour White Fir, Nuvola stained Oak, Natural Oak 2016, American Walnut, Eucalypts, Wengè, Zebrano Brown, Ebano.

## **Doors and fronts:**

Melamine: see structures finishes.

Sablè lacquered, available in different sample collection

colours.

Veneer: see structures finishes.

Clear glass.

### **DIMENSIONS**

# Open fronted storage units.

It is possible to combine all the dimensions shown.





# ACCESSORIES



Coat hanger for Melamine shelves.



# DECK Design: Estel R&D



#### **DIMENSIONS**

# Storage units with hinged doors.

It is possible to combine all the dimensions shown.



# Storage units with hinged doors and upper front compartment.

It is possible to combine all the dimensions shown.





ESTEL rev. 01\_11/2017\_The information shown in this document is based on the latest published price lists. The Company reserves the right to modify the products without prior notice. www.estel.com

# DECK Design: Estel R&D



## **DIMENSIONS**

## Strorage units with framed glass doors.

It is possible to combine all the dimensions shown.



Glass storage units with hihnged doors, 3 drawers or 2 filing cabinets and upper front compartment.

It is possible to combine all the dimensions shown.