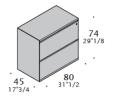

# Storage units with 3 drawers of 2 filing cabinets.

It is possible to combine all the dimensions shown.