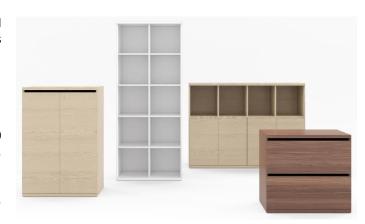

#### **Producct: STORAGE UNITS**

It is a range of open storage units or with door. The top and the bottom panels are 3 cm thick, the back and the doors are 1,8 cm thick, while the shelves are 3 cm thick. All storage units are equipped with lock.

#### **TECHNICAL FEATURES**

**Structure:** made of chipboard panels, top and bottom 30 mm thick, back 18 mm thick, shelves 30 mm thick. Available in Melamine, sablè lacquered or Veneer finish.

**Doors and fronts:** made of chipboard panels 18 mm thick. Available in Melamine, sablè lacquered or Veneer finish. Doors also available in glass; when doors are in glass the frame is in Veneer.