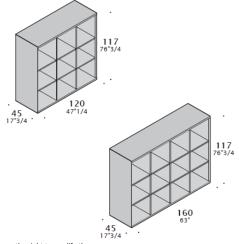

### **DIMENSIONS**

# Open fronted storage units.

It is possible to combine all the dimensions shown.