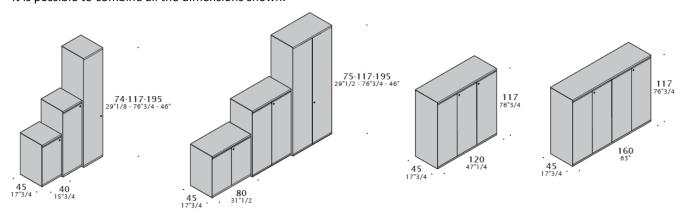

# Open fronted storage units.

It is possible to combine all the dimensions shown.