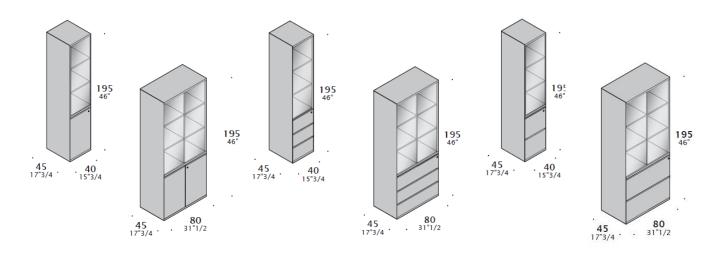

# Storage units with hinged doors.

It is possible to combine all the dimensions shown.

# Storage units with hinged doors and upper front compartment.

It is possible to combine all the dimensions shown.

ESTEL rev. 01\_11/2017\_The information shown in this document is based on the latest published price lists. The Company reserves the right to modify the products without prior notice. www.estel.com

## Strorage units with framed glass doors.

It is possible to combine all the dimensions shown.

Glass storage units with hihnged doors, 3 drawers or 2 filing cabinets and upper front compartment.

It is possible to combine all the dimensions shown.

# Storage units with 3 drawers of 2 filing cabinets.

It is possible to combine all the dimensions shown.