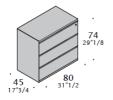

# Storage units with 3 drawers of 2 filing cabinets.

It is possible to combine all the dimensions shown.