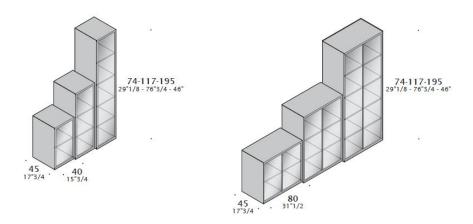

# Open fronted storage units.

It is possible to combine all the dimensions shown.

# Storage units with hinged doors.

It is possible to combine all the dimensions shown.