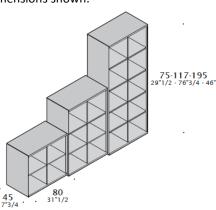

# Storage units with hinged doors.

It is possible to combine all the dimensions shown.