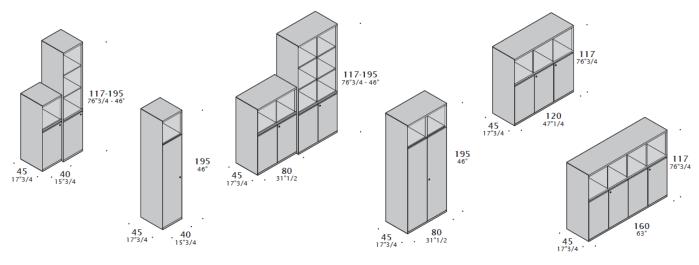

# Storage units with hinged doors.

It is possible to combine all the dimensions shown.

# Storage units with hinged doors and upper front compartment.

It is possible to combine all the dimensions shown.

ESTEL rev. 01\_11/2017\_The information shown in this document is based on the latest published price lists. The Company reserves the right to modify the products without prior notice. www.estel.com