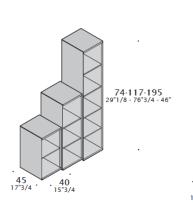

# Open fronted storage units.

It is possible to combine all the dimensions shown.