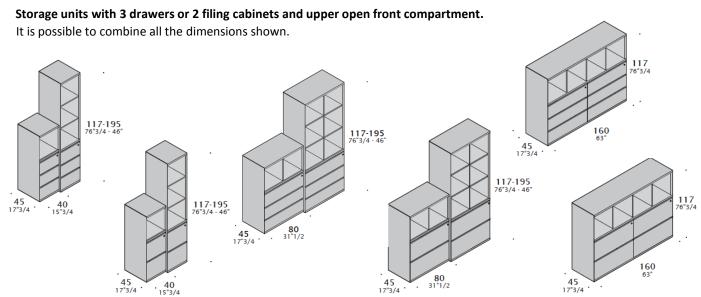

# Storage units with 3 drawers of 2 filing cabinets.

It is possible to combine all the dimensions shown.